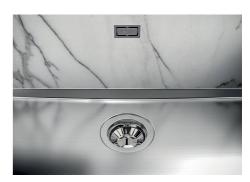

| Waste fitting                   | 3,5" drain                                                                                                                                                                                                                                                                                                                                     |
|---------------------------------|------------------------------------------------------------------------------------------------------------------------------------------------------------------------------------------------------------------------------------------------------------------------------------------------------------------------------------------------|
| Notes:                          | For 12 mm thick sheets                                                                                                                                                                                                                                                                                                                         |
| FEATURES                        |                                                                                                                                                                                                                                                                                                                                                |
| Gun Metal                       | The Gun Metal finish is obtained by treating steel with a physical process called PVD (Phisical Vacuum Deposition) which deposits particles of noble metals on the surface. The result is a unique and refined aesthetic effect, and an improvement of the mechanical properties of the steel which is more resistant to impact and scratches. |
| PHANTOM BASE - 12 mm            | The Phantom BASE sink's bottoms are specifically engineered to be coupled with sinks made out of slabs. The perimetric trough makes for a simple and perfect installation. This version of Phantom BASE is meant for slabs of 12mm thickness.                                                                                                  |
| PHANTOM BASE WITHOUT<br>WELDING | The steel bottom Phantom BASE solves the problem of water draining of slab sinks, because the slope built into the moulded bottom ensures perfect draining. The radius and sloped profile of Phantom BASE guarantee great practicality and hygiene in everyday cleaning.                                                                       |
| High thickness                  | Imm thick steel. A significant thickness, which guarantees the maximum sturdiness and durability.                                                                                                                                                                                                                                              |
| Perimetral overflow             | The overflow is always a security on the Foster sinks that prevents the overflow of water in case of oversights. The perimeter drain solution improves aesthetics thanks to its square and essential shape.                                                                                                                                    |

### **TECHNICAL DATA**

DETTAGLIO PER TROPPO PIENO / OVERFLOW DETAILS