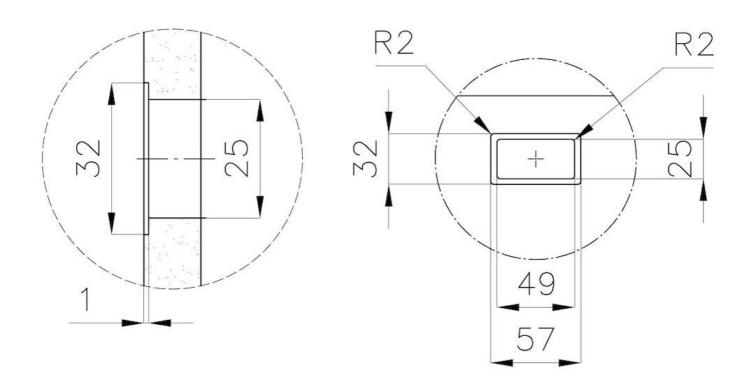

| Waste fitting                   | 3,5" drain                                                                                                                                                                                                                                                                                                                                     |
|---------------------------------|------------------------------------------------------------------------------------------------------------------------------------------------------------------------------------------------------------------------------------------------------------------------------------------------------------------------------------------------|
| Notes:                          | For 12 mm thick sheets                                                                                                                                                                                                                                                                                                                         |
| FEATURES                        |                                                                                                                                                                                                                                                                                                                                                |
| Gun Metal                       | The Gun Metal finish is obtained by treating steel with a physical process called PVD (Phisical Vacuum Deposition) which deposits particles of noble metals on the surface. The result is a unique and refined aesthetic effect, and an improvement of the mechanical properties of the steel which is more resistant to impact and scratches. |
| PHANTOM BASE - 12 mm            | The Phantom BASE sink's bottoms are specifically engineered to be coupled with sinks made out of slabs. The perimetric trough makes for a simple and perfect installation. This version of Phantom BASE is meant for slabs of 12mm thickness.                                                                                                  |
| PHANTOM BASE WITHOUT<br>WELDING | The steel bottom Phantom BASE solves the problem of water draining of slab sinks, because the slope built into the moulded bottom ensures perfect draining. The radius and sloped profile of Phantom BASE guarantee great practicality and hygiene in everyday cleaning.                                                                       |
| High thickness                  | Imm thick steel. A significant thickness, which guarantees the maximum sturdiness and durability.                                                                                                                                                                                                                                              |
| Perimetral overflow             | The overflow is always a security on the Foster sinks that prevents the overflow of water in case of oversights. The perimeter drain solution improves aesthetics thanks to its square and essential shape.                                                                                                                                    |

### **TECHNICAL DATA**

DETTAGLIO PER TROPPO PIENO / OVERFLOW DETAILS