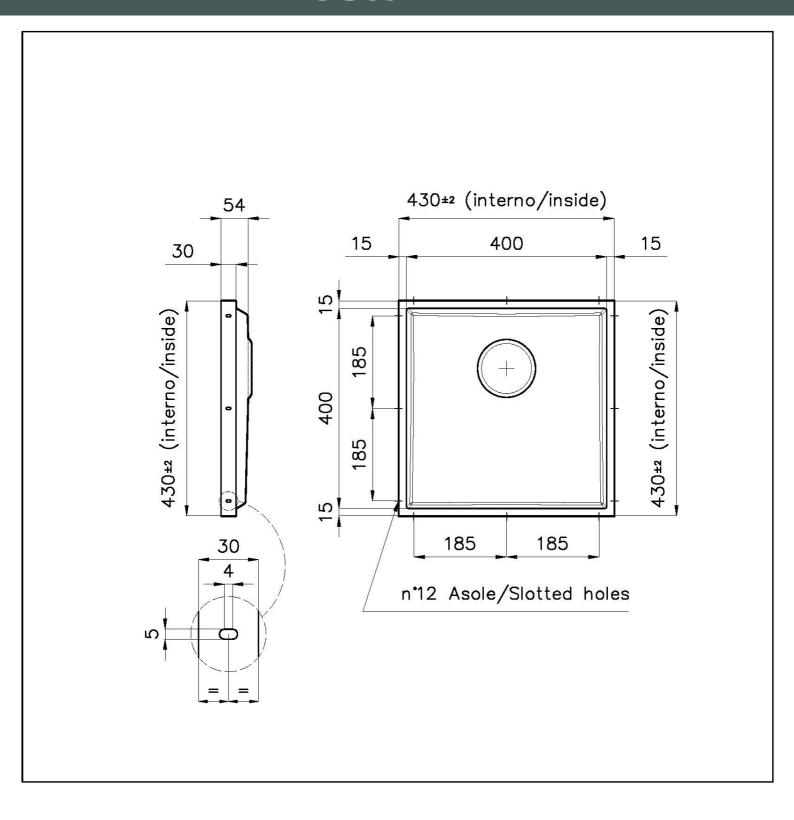

### **DETAILS**

| Material          | AISI 304 stainless steel                                                                                 |
|-------------------|----------------------------------------------------------------------------------------------------------|
| Texture           | Foster brushed                                                                                           |
| Finish            | PVD                                                                                                      |
| Coloring          | Gun Metal                                                                                                |
| Dimensions        | 530 x 430 mm                                                                                             |
| Number of bowls   | 1 bowl                                                                                                   |
| Bowl dimension    | 506 x 406 mm                                                                                             |
| Built-in hole     | View technical data sheet                                                                                |
| Standard fittings | Drain, Foster overflow and universal corrugated pipe (for installing different overflows), Boxed packing |

| Waste fitting                   | 3,5" drain                                                                                                                                                                                                                                                                                                                                     |
|---------------------------------|------------------------------------------------------------------------------------------------------------------------------------------------------------------------------------------------------------------------------------------------------------------------------------------------------------------------------------------------|
| Notes:                          | For 12 mm thick sheets                                                                                                                                                                                                                                                                                                                         |
| FEATURES                        |                                                                                                                                                                                                                                                                                                                                                |
| Gun Metal                       | The Gun Metal finish is obtained by treating steel with a physical process called PVD (Phisical Vacuum Deposition) which deposits particles of noble metals on the surface. The result is a unique and refined aesthetic effect, and an improvement of the mechanical properties of the steel which is more resistant to impact and scratches. |
| PHANTOM BASE - 12 mm            | The Phantom BASE sink's bottoms are specifically engineered to be coupled with sinks made out of slabs. The perimetric trough makes for a simple and perfect installation. This version of Phantom BASE is meant for slabs of 12mm thickness.                                                                                                  |
| PHANTOM BASE WITHOUT<br>WELDING | The steel bottom Phantom BASE solves the problem of water draining of slab sinks, because the slope built into the moulded bottom ensures perfect draining. The radius and sloped profile of Phantom BASE guarantee great practicality and hygiene in everyday cleaning.                                                                       |
| High thickness                  | Imm thick steel. A significant thickness, which guarantees the maximum sturdiness and durability.                                                                                                                                                                                                                                              |
| Perimetral overflow             | The overflow is always a security on the Foster sinks that prevents the overflow of water in case of oversights. The perimeter drain solution improves aesthetics thanks to its square and essential shape.                                                                                                                                    |