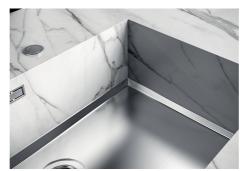

| Waste fitting                   | 3,5" drain                                                                                                                                                                                                                                                                                                                                     |
|---------------------------------|------------------------------------------------------------------------------------------------------------------------------------------------------------------------------------------------------------------------------------------------------------------------------------------------------------------------------------------------|
| Notes:                          | For 12 mm thick sheets                                                                                                                                                                                                                                                                                                                         |
| FEATURES                        |                                                                                                                                                                                                                                                                                                                                                |
| Gun Metal                       | The Gun Metal finish is obtained by treating steel with a physical process called PVD (Phisical Vacuum Deposition) which deposits particles of noble metals on the surface. The result is a unique and refined aesthetic effect, and an improvement of the mechanical properties of the steel which is more resistant to impact and scratches. |
| PHANTOM BASE - 12 mm            | The Phantom BASE sink's bottoms are specifically engineered to be coupled with sinks made out of slabs. The perimetric trough makes for a simple and perfect installation. This version of Phantom BASE is meant for slabs of 12mm thickness.                                                                                                  |
| PHANTOM BASE WITHOUT<br>WELDING | The steel bottom Phantom BASE solves the problem of water draining of slab sinks, because the slope built into the moulded bottom ensures perfect draining. The radius and sloped profile of Phantom BASE guarantee great practicality and hygiene in everyday cleaning.                                                                       |
| High thickness                  | Imm thick steel. A significant thickness, which guarantees the maximum sturdiness and durability.                                                                                                                                                                                                                                              |
| Perimetral overflow             | The overflow is always a security on the Foster sinks that prevents the overflow of water in case of oversights. The perimeter drain solution improves aesthetics thanks to its square and essential shape.                                                                                                                                    |

### **TECHNICAL DATA**

DETTAGLIO PER TROPPO PIENO / OVERFLOW DETAILS