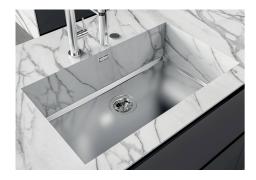

### Sink Phantom Base Gun Metal

Recommended for 12 mm thickness

Kitchen Sinks

Code: 5555 346

### **DETAILS**

| Material          | AISI 304 stainless steel                                                                                 |
|-------------------|----------------------------------------------------------------------------------------------------------|
| Texture           | Foster brushed                                                                                           |
| Finish            | PVD                                                                                                      |
| Coloring          | Gun Metal                                                                                                |
| Dimensions        | 530 x 430 mm                                                                                             |
| Number of bowls   | 1 bowl                                                                                                   |
| Bowl dimension    | 506 x 406 mm                                                                                             |
| Built-in hole     | View technical data sheet                                                                                |
| Standard fittings | Drain, Foster overflow and universal corrugated pipe (for installing different overflows), Boxed packing |

| Waste fitting                   | 3,5" drain                                                                                                                                                                                                                                                                                                                                     |
|---------------------------------|------------------------------------------------------------------------------------------------------------------------------------------------------------------------------------------------------------------------------------------------------------------------------------------------------------------------------------------------|
| Notes:                          | For 12 mm thick sheets                                                                                                                                                                                                                                                                                                                         |
| FEATURES                        |                                                                                                                                                                                                                                                                                                                                                |
| Gun Metal                       | The Gun Metal finish is obtained by treating steel with a physical process called PVD (Phisical Vacuum Deposition) which deposits particles of noble metals on the surface. The result is a unique and refined aesthetic effect, and an improvement of the mechanical properties of the steel which is more resistant to impact and scratches. |
| PHANTOM BASE - 12 mm            | The Phantom BASE sink's bottoms are specifically engineered to be coupled with sinks made out of slabs. The perimetric trough makes for a simple and perfect installation. This version of Phantom BASE is meant for slabs of 12mm thickness.                                                                                                  |
| PHANTOM BASE WITHOUT<br>WELDING | The steel bottom Phantom BASE solves the problem of water draining of slab sinks, because the slope built into the moulded bottom ensures perfect draining. The radius and sloped profile of Phantom BASE guarantee great practicality and hygiene in everyday cleaning.                                                                       |
| High thickness                  | Imm thick steel. A significant thickness, which guarantees the maximum sturdiness and durability.                                                                                                                                                                                                                                              |
| Perimetral overflow             | The overflow is always a security on the Foster sinks that prevents the overflow of water in case of oversights. The perimeter drain solution improves aesthetics thanks to its square and essential shape.                                                                                                                                    |