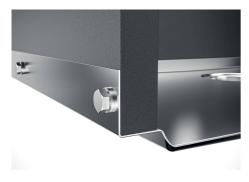

| Waste fitting                   | 3,5" drain                                                                                                                                                                                                                                                                                                                                     |
|---------------------------------|------------------------------------------------------------------------------------------------------------------------------------------------------------------------------------------------------------------------------------------------------------------------------------------------------------------------------------------------|
| Notes:                          | For 12 mm thick sheets                                                                                                                                                                                                                                                                                                                         |
| FEATURES                        |                                                                                                                                                                                                                                                                                                                                                |
| Gun Metal                       | The Gun Metal finish is obtained by treating steel with a physical process called PVD (Phisical Vacuum Deposition) which deposits particles of noble metals on the surface. The result is a unique and refined aesthetic effect, and an improvement of the mechanical properties of the steel which is more resistant to impact and scratches. |
| PHANTOM BASE - 12 mm            | The Phantom BASE sink's bottoms are specifically engineered to be coupled with sinks made out of slabs. The perimetric trough makes for a simple and perfect installation. This version of Phantom BASE is meant for slabs of 12mm thickness.                                                                                                  |
| PHANTOM BASE WITHOUT<br>WELDING | The steel bottom Phantom BASE solves the problem of water draining of slab sinks, because the slope built into the moulded bottom ensures perfect draining. The radius and sloped profile of Phantom BASE guarantee great practicality and hygiene in everyday cleaning.                                                                       |
| High thickness                  | Imm thick steel. A significant thickness, which guarantees the maximum sturdiness and durability.                                                                                                                                                                                                                                              |
| Perimetral overflow             | The overflow is always a security on the Foster sinks that prevents the overflow of water in case of oversights. The perimeter drain solution improves aesthetics thanks to its square and essential shape.                                                                                                                                    |