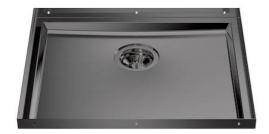

### Sink Phantom Base Gun Metal

Recommended for 12 mm thickness

Kitchen Sinks

Code: 5555 346

### **DETAILS**

| Material          | AISI 304 stainless steel                                                                                 |
|-------------------|----------------------------------------------------------------------------------------------------------|
| Texture           | Foster brushed                                                                                           |
| Finish            | PVD                                                                                                      |
| Coloring          | Gun Metal                                                                                                |
| Dimensions        | 530 x 430 mm                                                                                             |
| Number of bowls   | 1 bowl                                                                                                   |
| Bowl dimension    | 506 x 406 mm                                                                                             |
| Built-in hole     | View technical data sheet                                                                                |
| Standard fittings | Drain, Foster overflow and universal corrugated pipe (for installing different overflows), Boxed packing |

| Waste fitting                   | 3,5" drain                                                                                                                                                                                                                                                                                                                                     |
|---------------------------------|------------------------------------------------------------------------------------------------------------------------------------------------------------------------------------------------------------------------------------------------------------------------------------------------------------------------------------------------|
| Notes:                          | For 12 mm thick sheets                                                                                                                                                                                                                                                                                                                         |
| FEATURES                        |                                                                                                                                                                                                                                                                                                                                                |
| Gun Metal                       | The Gun Metal finish is obtained by treating steel with a physical process called PVD (Phisical Vacuum Deposition) which deposits particles of noble metals on the surface. The result is a unique and refined aesthetic effect, and an improvement of the mechanical properties of the steel which is more resistant to impact and scratches. |
| PHANTOM BASE - 12 mm            | The Phantom BASE sink's bottoms are specifically engineered to be coupled with sinks made out of slabs. The perimetric trough makes for a simple and perfect installation. This version of Phantom BASE is meant for slabs of 12mm thickness.                                                                                                  |
| PHANTOM BASE WITHOUT<br>WELDING | The steel bottom Phantom BASE solves the problem of water draining of slab sinks, because the slope built into the moulded bottom ensures perfect draining. The radius and sloped profile of Phantom BASE guarantee great practicality and hygiene in everyday cleaning.                                                                       |
| High thickness                  | Imm thick steel. A significant thickness, which guarantees the maximum sturdiness and durability.                                                                                                                                                                                                                                              |
| Perimetral overflow             | The overflow is always a security on the Foster sinks that prevents the overflow of water in case of oversights. The perimeter drain solution improves aesthetics thanks to its square and essential shape.                                                                                                                                    |